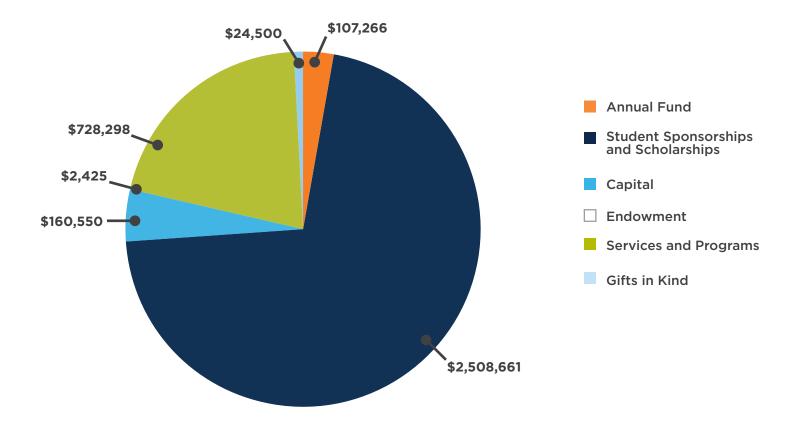

## 2022-2023 TOTAL GIVING: \$3,531,700

## What is included in the \$3,531,700?

- A One-Time Cash Gift
- Pledge Payment
- Sponsorships
- Grants
- Matching Gifts
- In-Kind Gifts
- Endowment Draws
- New Gifts to an Endowed Fund
- Estate Gifts that Come to Fruition