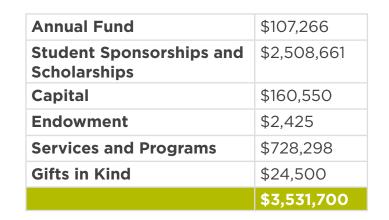

## 2022-2023 TOTAL GIVING: \$3,531,700

## What is included in the \$3,531,700?

- A One-Time Cash Gift
- Pledge Payment
- Sponsorships
- Grants
- Matching Gifts
- In-Kind Gifts
- Endowment Draws
- New Gifts to an Endowed Fund
- Estate Gifts that Come to Fruition