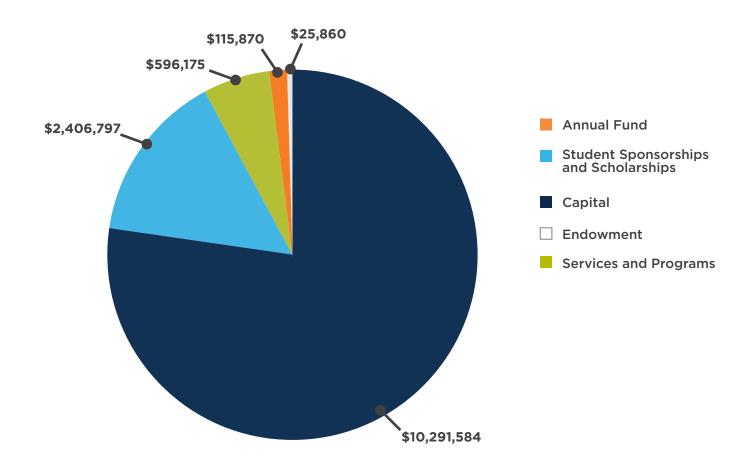

# 2023-2024 TOTAL GIVING: \$13,436,286

## What is included in the \$13,436,286?

- A One-Time Cash Gift
- Pledge Payment
- Sponsorships
- Grants
- Matching Gifts
- In-Kind Gifts
- Endowment Draws
- New Gifts to an Endowed Fund
- Estate Gifts that Come to Fruition

|                                       | \$13,436,286 |
|---------------------------------------|--------------|
| <b>Services and Programs</b>          | \$596,175    |
| Endowment                             | \$25,860     |
| Capital                               | \$10,291,584 |
| Student Sponsorships and Scholarships | \$2,406,797  |
| Annual Fund                           | \$115,870    |

## What gifts are not included in the annual report?

- New Pledges
- New Estate Planning Gifts that have not come to fruition
- Interest earned on the endowment; we only count what is actually drawn to support a donor's wishes